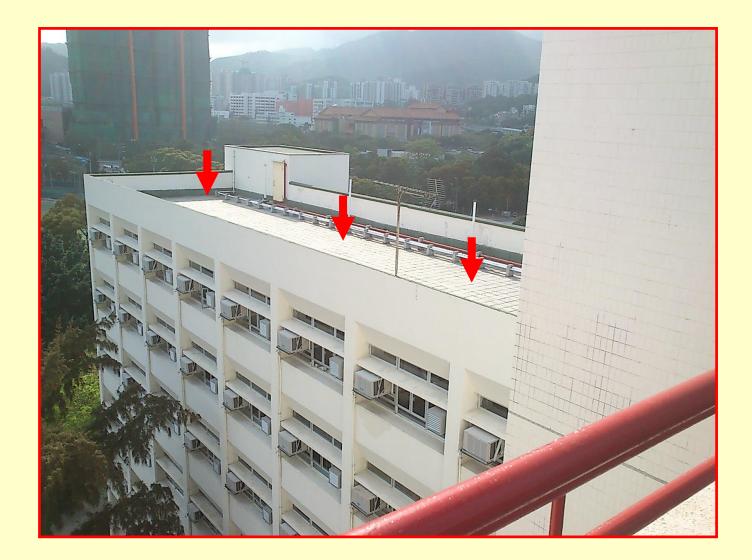

### Roof of school (Location)

#### The locations where had been applied with the Roof Heat Rejected Coating