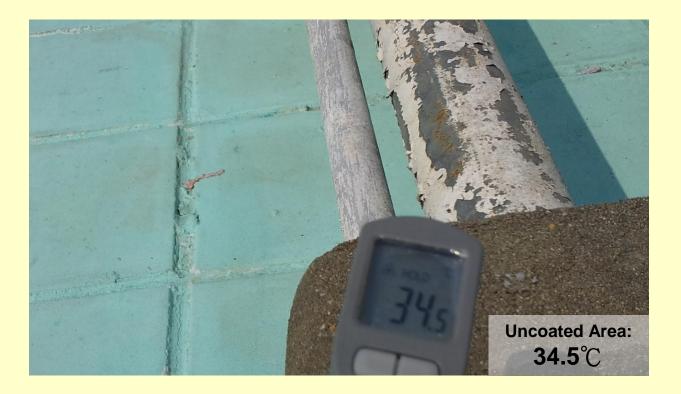

#### The locations where had been applied with the Roof Heat Rejected Coating

Temp. Test: After Roof Heat Rejected Coating was applied

Time: 22 March 2014

Location: Roof of the School

Temperature Recorded: 34.5 °C (uncoated)