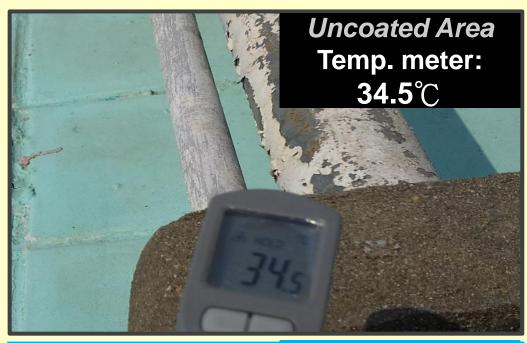

#### The locations where had been applied with the Roof Heat Rejected Coating

Temp. Test: After Roof Heat Rejected Coating was applied

Time: 22 March 2014

Location: Roof of the School

Temperature Recorded: 34.5 °C (uncoated)

#### <u>Roof Heat Rejected Coating – Test Report (continue...)</u> **Temperature Test:** Uncoated VS Coated roof area

Coated Area Temp. meter: 27.5℃ Temperature Reduced: 7°C