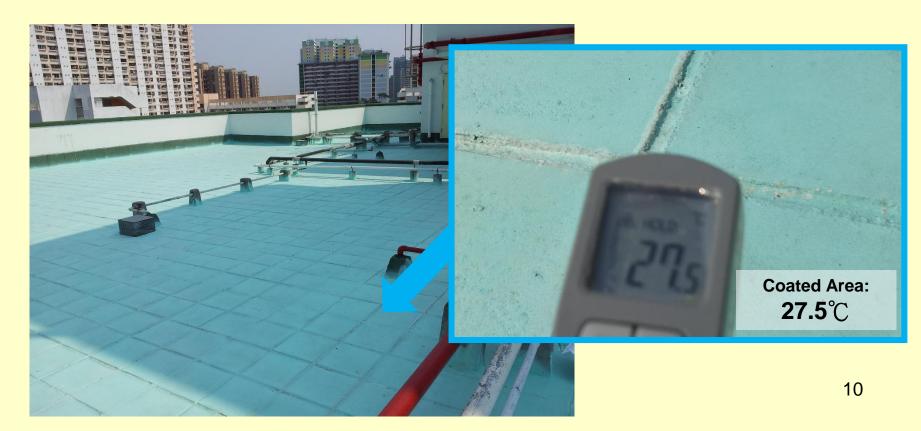

Temp. Test: After Roof Heat Rejected Coating was applied

Time: 22 March 2014

Location: Roof of the School

Temperature Recorded: 27.5 °C (coated)