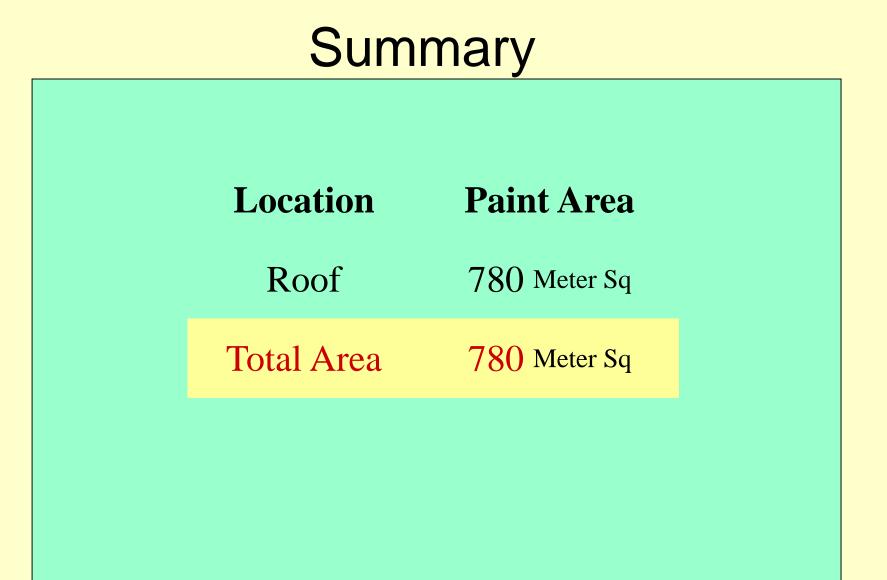

# **Roof Heat Rejected Coating**

Applied area : Roof of school

Aim: Test the efficiency of the Roof Heat

**Rejected Coating** 

Roof Heat Rejected Coating (continue...)