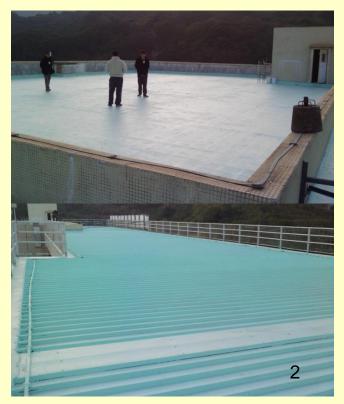

# **Roof Heat Rejected Coating**

Applied area : Roof of school

Aim: Test the efficiency of the Roof Heat

**Rejected Coating** 

Roof Heat Rejected Coating (continue...)

## Roof of school