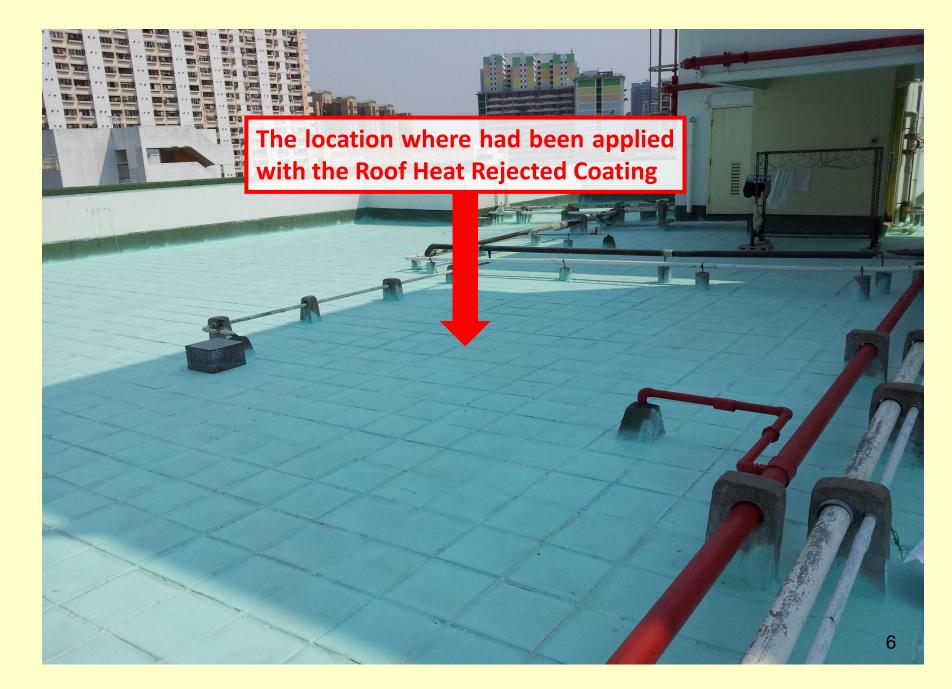

## SHA TIN WAI DR. CATHERINE F. WOO MEMORIAL SCHOOL

## Roof Heat Rejecting Coating - Test Report



# **Roof Heat Rejected Coating**

Applied area : Roof of school

Aim: Test the efficiency of the Roof Heat

**Rejected Coating** 





Roof Heat Rejected Coating (continue...)

## Roof of school



### Roof of school (Location)







#### The locations where had been applied with the Roof Heat Rejected Coating



#### The locations where had been applied with the Roof Heat Rejected Coating



Temp. Test: After Roof Heat Rejected Coating was applied

Time: 22 March 2014

Location: Roof of the School

Temperature Recorded: 34.5 °C (uncoated)



Temp. Test: After Roof Heat Rejected Coating was applied

Time: 22 March 2014

Location: Roof of the School

Temperature Recorded: 27.5 °C (coated)



#### <u>Roof Heat Rejected Coating – Test Report (continue...)</u> **Temperature Test:** Uncoated VS Coated roof area



Coated Area Temp. meter: 27.5℃ Temperature Reduced: 7°C