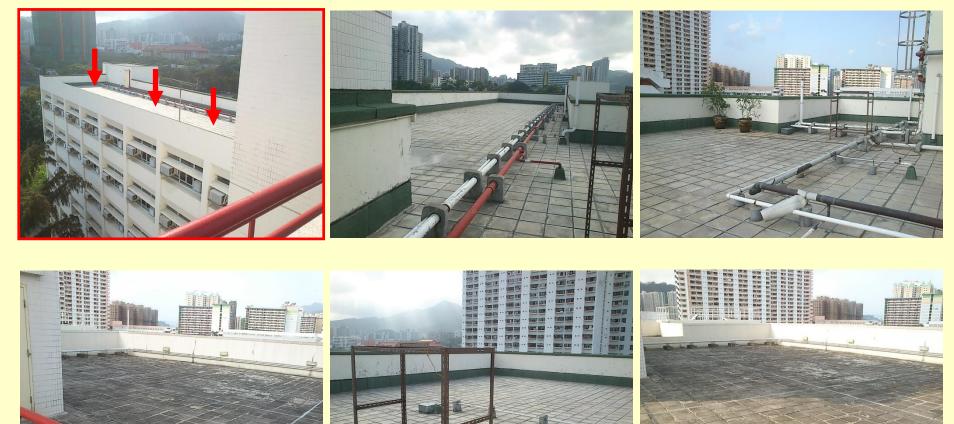

#### The locations where had been applied with the Roof Heat Rejected Coating

#### The locations where had been applied with the Roof Heat Rejected Coating

Temp. Test: After Roof Heat Rejected Coating was applied

Time: 22 March 2014

Location: Roof of the School

Temperature Recorded: 34.5 °C (uncoated)

Temp. Test: After Roof Heat Rejected Coating was applied

Time: 22 March 2014

Location: Roof of the School

Temperature Recorded: 27.5 °C (coated)