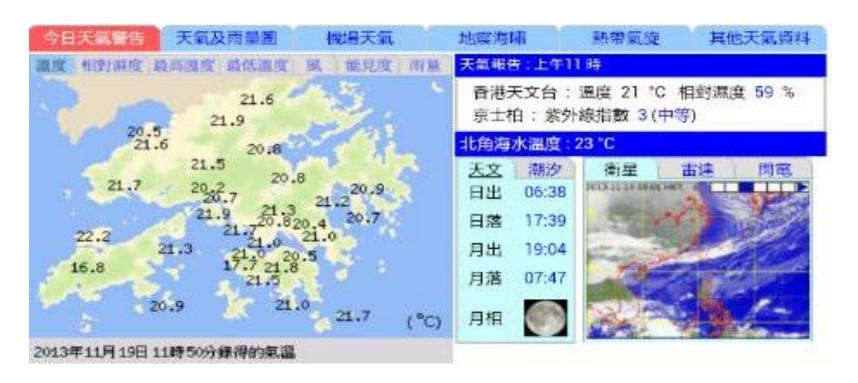

# Weather on 19/11/2013

The different between coated and uncoated will not so big Due to the external factor (weather) affects