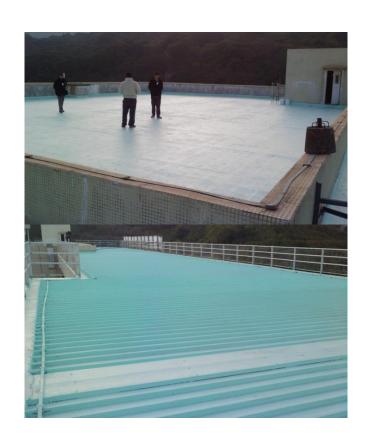

### Roof Heat Rejected Coating – Test Report (continue...)

(The locations where had been applied with the Roof Heat Rejected Coating)