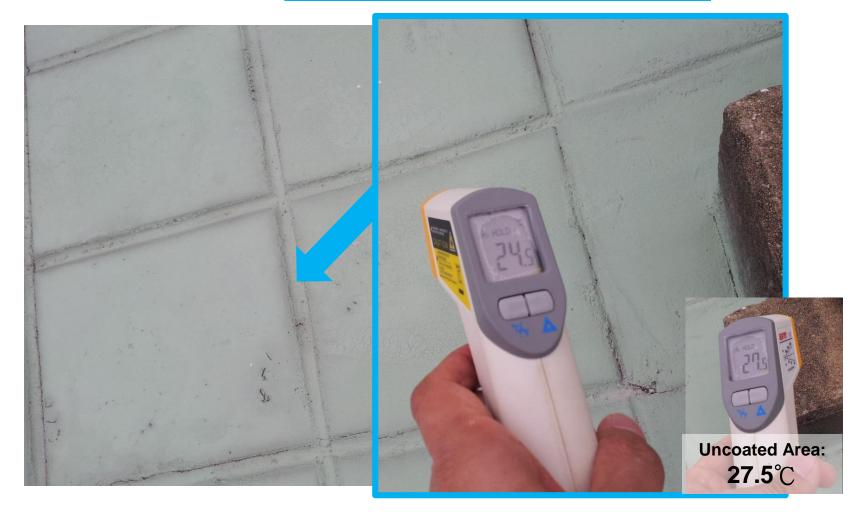

# Temp. Test: After Roof Heat Rejected Coating was applied

Time: 19 November 2013

Location: Roof of the School

Temperature Recorded: 24.5°C (coated), 27.5 °C (uncoated)

## Temperature Test: Uncoated VS Coated roof area

\*\*\*The different between coated and uncoated will not so big Due to the external factor

(weather) affects