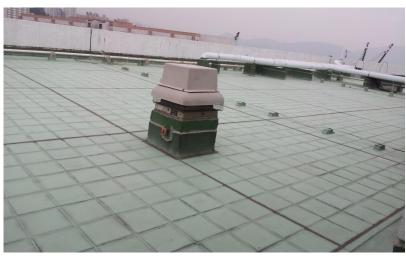

### Roof Heat Rejected Coating – Test Report (continue...)

(The locations where had been applied with the Roof Heat Rejected Coating)