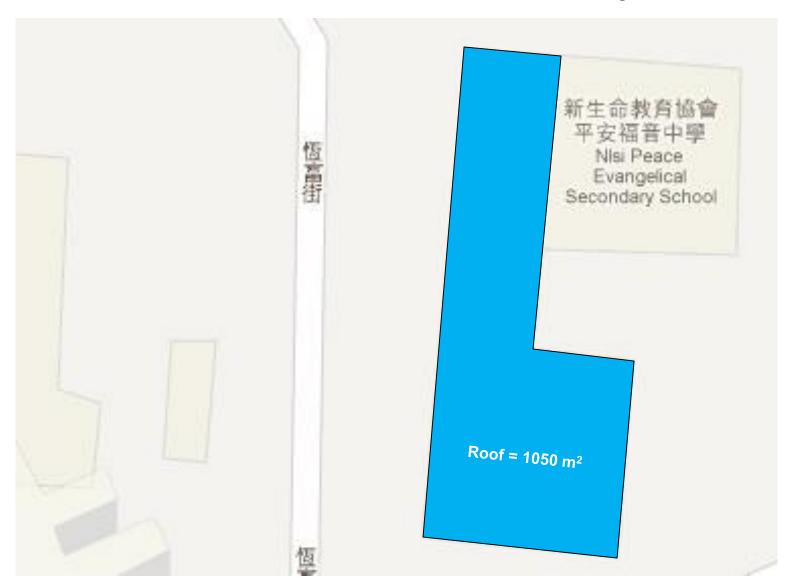

# Roof of the School

Coating Locations =

# Location Paint Area Roof of the School 1050 m²

Location: Roof of the School

Aim: To test the efficiency of the Roof Heat Rejected Coating after applied for 11 months