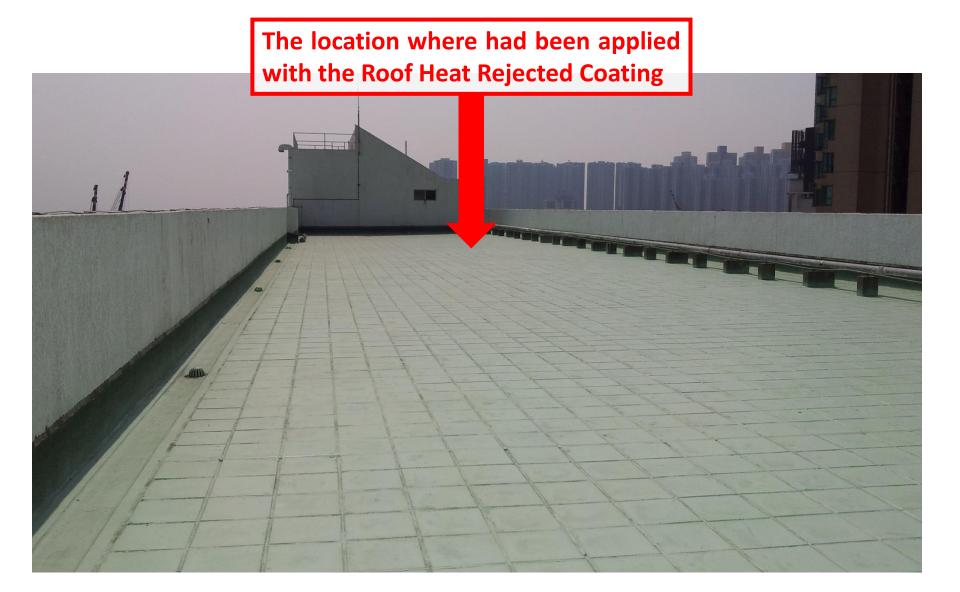

### Roof Heat Rejected Coating – Test Report (continue...)

(The locations where had been applied with the Roof Heat Rejected Coating)