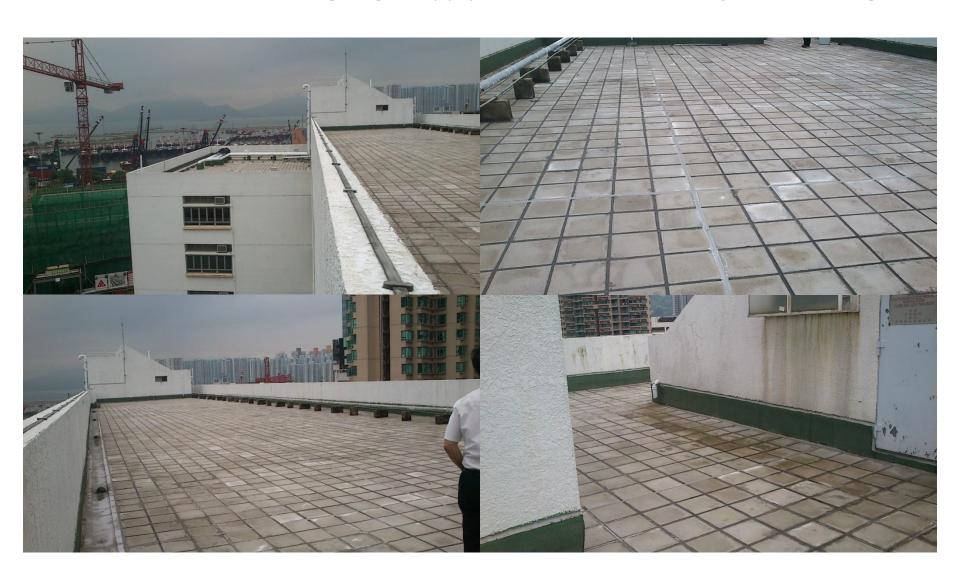

### Roof Heat Rejected Coating – Test Report (continue...)

(The locations where were going to apply with the Roof Heat Rejected Coating)