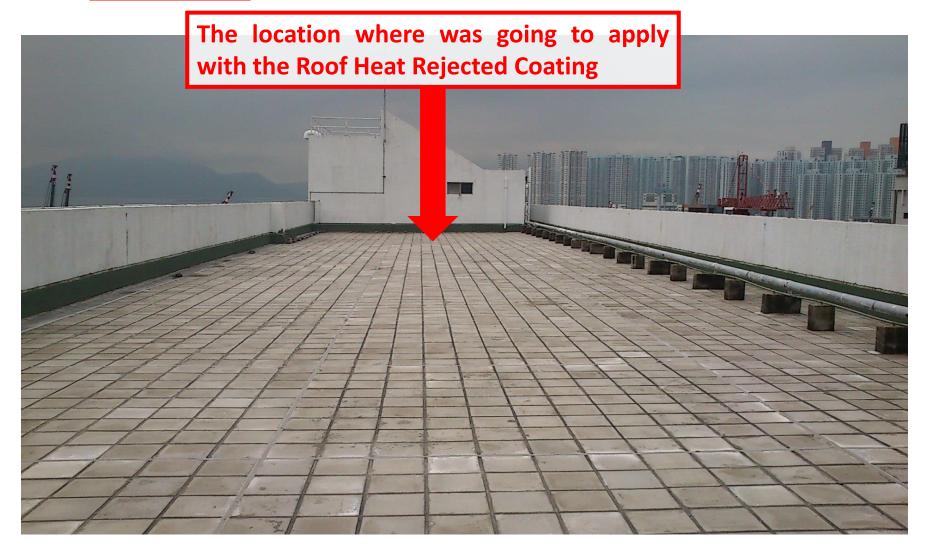

### Roof Heat Rejected Coating – Test Report (continue...)

(The locations where were going to apply with the Roof Heat Rejected Coating)