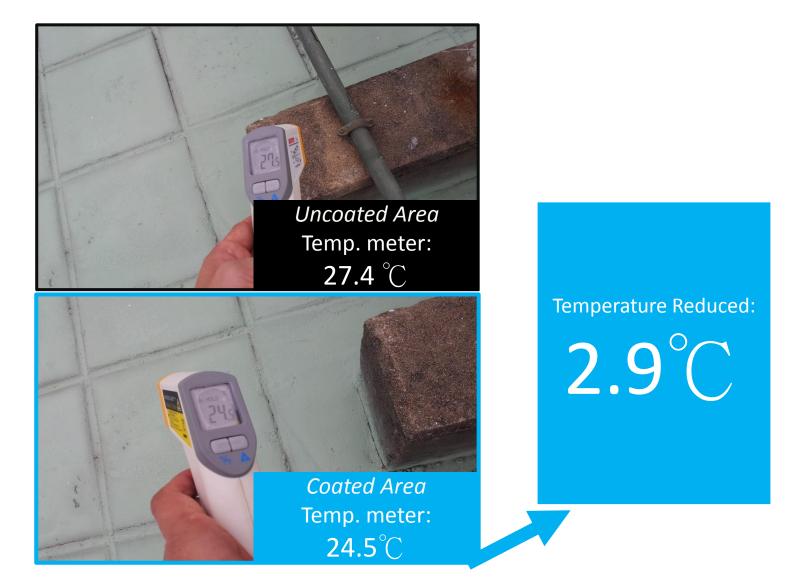

# Temp. Test: After Roof Heat Rejected Coating was applied

Time: 19 November 2013

Location: Roof of the School

Temperature Recorded: 24.5°C (coated), 27.5 °C (uncoated)